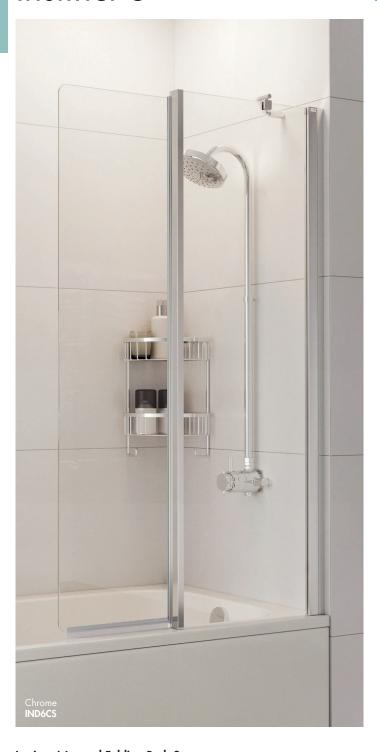

#### Instinct 6 Inward Folding Bath Screen

The Inward Folding Bath Screen cleverly folds away when not in use to allow full access to the bath, and is power shower approved.

 ${\sf Finish-Chrome\ or\ Black}$ 

Dimensions – Open1500(h) x 910(w) mm, Closed 540mm Adjustment – Open 525-550mm, Closed 885-910mm

Compatibility – Suitable for use with power showers Material – Frameless with radius glass

| IND6CS | Chrome | £437.00 |
|--------|--------|---------|
| IND6CB | Black  | £437.00 |