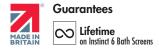

#### **Instinct 6 Power Shower Bath Screen**

This power shower approved bath screen opens inwards and outwards making it suitable for family use and easy cleaning.

Finish – Chrome, Black or Brushed Brass

Dimensions – 1500(h) x 815(w) mm Adjustment – 810-825mm

Watertight – Unique sealing system between vertical and horizontal aluminium Compatibility – Suitable for use with power showers

| IND10CS      | Chrome        | £302.00 |
|--------------|---------------|---------|
| IND10CB      | Black         | £302.00 |
| new IND10CBR | Brushed Brass | £302.00 |