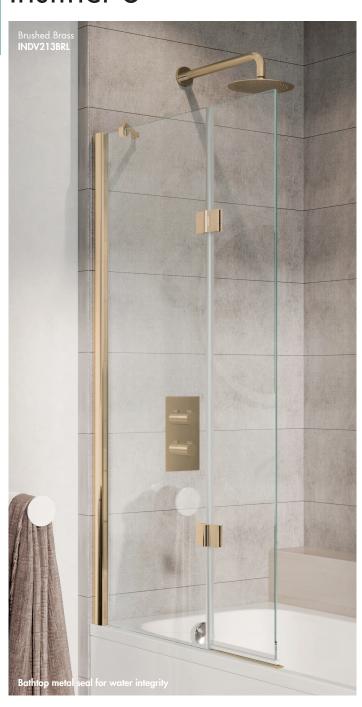

#### **Instinct 8 Outward Opening Bath Screen**

Finish – Chrome, Matt Black or Brushed Brass Dimensions – 1500(h) x 910(w) mm Adjustment – 890-910mm Compatibility – Suitable for use with power showers

| Left Handed |                |         |
|-------------|----------------|---------|
| INDV213SL   | Chrome         | £561.00 |
| INDV213BL   | Matt Black     | £561.00 |
| INDV213BRL  | Brushed Brass  | £561.00 |
| IINDVZIJOKL | Drustied brass | £301.   |

| Right Handed |               |         |
|--------------|---------------|---------|
| INDV213SR    | Chrome        | £561.00 |
| INDV213BR    | Matt Black    | £561.00 |
| INDV213BRR   | Brushed Brass | £561.00 |