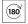

on Instinct 8 Extended Width Two Panel + Three Panel Bath Screens

## Instinct 8

 ${\sf Finish-Chrome}$ 

Dimensions –  $1500(h) \times 1100(w)$  mm

Adjustment - 1080-1100mm

Fixing – Designer hinge with built in stop mechanism

Hinge – 180° hinged moving panel, neatly folds away flush to wall Material – Frameless 2 panel screen with designer chrome hinges

#### **Instinct 8 Three Panel Bath Screen**

 ${\sf Finish-Chrome}$ 

Dimensions - 1500(h) x 1400(w) mm

Adjustment - 1380-1400mm

Fixing - Designer hinge with built in stop mechanism, cover strip to wall profile so fixings are concealed