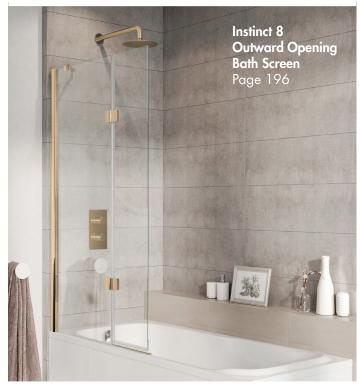

#### **Instinct 8 Outward Opening Bath Screen**

Finish – Chrome, Matt Black or Brushed Brass Dimensions – 1500(h) x 910(w) mm Adjustment – 890-910mm Compatibility – Suitable for use with power showers

| Left Handed |                |         |
|-------------|----------------|---------|
| INDV213SL   | Chrome         | £561.00 |
| INDV213BL   | Matt Black     | £561.00 |
| INDV213BRL  | Brushed Brass  | £561.00 |
| IINDVZIJOKL | Drustied brass | £301.   |

| Right Handed |               |         |
|--------------|---------------|---------|
| INDV213SR    | Chrome        | £561.00 |
| INDV213BR    | Matt Black    | £561.00 |
| INDV213BRR   | Brushed Brass | £561.00 |