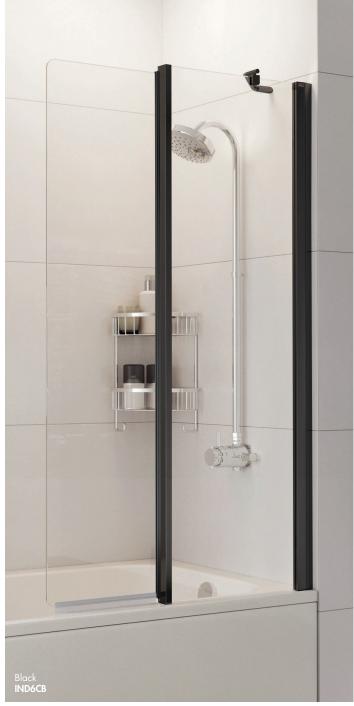

#### Instinct 6 Inward Folding Bath Screen

The Inward Folding Bath Screen cleverly folds away when not in use to allow full access to the bath, and is power shower approved.

 ${\sf Finish-Chrome\ or\ Black}$ 

Dimensions – Open1500(h) x 910(w) mm, Closed 540mm Adjustment – Open 525-550mm, Closed 885-910mm

Compatibility – Suitable for use with power showers Material – Frameless with radius glass

| IND6CS | Chrome | £437.00 |
|--------|--------|---------|
| IND6CB | Black  | £437.00 |