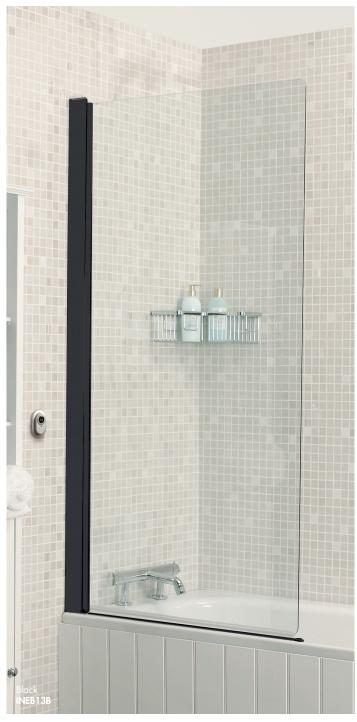

#### Instinct 6 Grid Power Shower Bath Screen

Finish – Black, glass filled paint fired into the glass during toughening

Dimensions – 1500(h) x 820(w) mm

Adjustment – 810-835mm

Watertight – Unique sealing system between horizontal and vertical frame

Compatibility – Suitable for use with power showers

Material – Frameless with square glass

INEB13GPB

£448.00