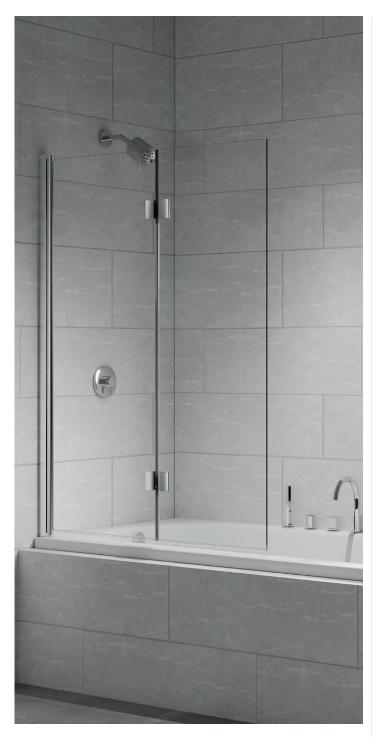

on Instinct 8 Extended Width Two Panel + Three Panel Bath Screens

## Instinct 8

 ${\sf Finish-Chrome}$ 

Dimensions –  $1500(h) \times 1100(w)$  mm

Adjustment - 1080-1100mm

Fixing – Designer hinge with built in stop mechanism

Hinge – 180° hinged moving panel, neatly folds away flush to wall Material – Frameless 2 panel screen with designer chrome hinges