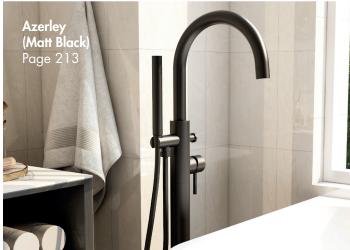

# Bathroom Taps, Wastes + Accessories

| Section           | Page No. |
|-------------------|----------|
| Bathroom Taps     |          |
| Traditional Taps  |          |
| Hemsworth Lever   | 208      |
| Hemsworth         | 210      |
| Contemporary Taps |          |
| Azerley           | 212      |
| Waterfall         | 216      |
| Espada            | 217      |
| Loch              | 218      |
| Nuance            | 220      |
| Elion             | 222      |
| Ecstasy           | 224      |
| Ecstasy Blade     | 227      |
| Kiso              | 228      |
| Tulla             | 229      |
| Broxa Curve       | 230      |
| Broxa Square      | 231      |
| Darton            | 232      |
| Thirn             | 233      |