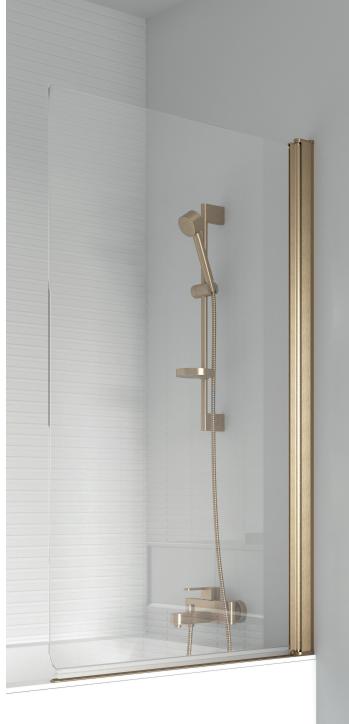

#### **Instinct 8 Outward Opening Bath Screen**

Finish – Chrome, Matt Black or Brushed Brass Dimensions – 1500(h) x 910(w) mm Adjustment – 890-910mm Compatibility – Suitable for use with power showers

| Left Handed |                |         |
|-------------|----------------|---------|
| INDV213SL   | Chrome         | £561.00 |
| INDV213BL   | Matt Black     | £561.00 |
| INDV213BRL  | Brushed Brass  | £561.00 |
| IINDVZIJOKL | Drustied brass | £301.   |

| Right Handed |               |         |
|--------------|---------------|---------|
| INDV213SR    | Chrome        | £561.00 |
| INDV213BR    | Matt Black    | £561.00 |
| INDV213BRR   | Brushed Brass | £561.00 |