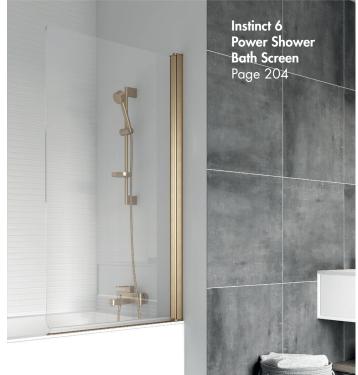

#### **Instinct 6 Power Shower Bath Screen**

This power shower approved bath screen opens inwards and outwards making it suitable for family use and easy cleaning.

Finish – Chrome, Black or Brushed Brass

Dimensions – 1500(h) x 815(w) mm Adjustment – 810-825mm

Watertight – Unique sealing system between vertical and horizontal aluminium Compatibility – Suitable for use with power showers

| IND10CS      | Chrome        | £302.00 |
|--------------|---------------|---------|
| IND10CB      | Black         | £302.00 |
| new IND10CBR | Brushed Brass | £302.00 |

Brushed Brass IND10CBR