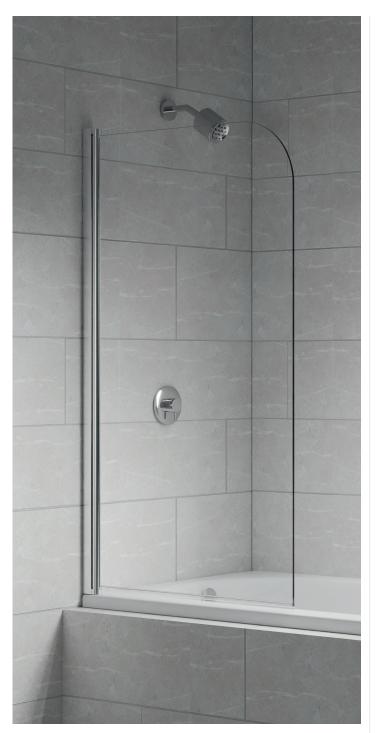

#### **Instinct 8 Outward Opening Bath Screen**

Finish – Chrome, Matt Black or Brushed Brass Dimensions – 1500(h) x 910(w) mm Adjustment – 890-910mm Compatibility – Suitable for use with power showers

| Left Handed |                |         |
|-------------|----------------|---------|
| INDV213SL   | Chrome         | £561.00 |
| INDV213BL   | Matt Black     | £561.00 |
| INDV213BRL  | Brushed Brass  | £561.00 |
| IINDVZIJOKL | Drustied brass | £301.   |

| Right Handed |               |         |
|--------------|---------------|---------|
| INDV213SR    | Chrome        | £561.00 |
| INDV213BR    | Matt Black    | £561.00 |
| INDV213BRR   | Brushed Brass | £561.00 |