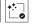

#### Instinct 6 Grid Power Shower Bath Screen

Finish – Black, glass filled paint fired into the glass during toughening

Dimensions – 1500(h) x 820(w) mm

Adjustment – 810-835mm

Watertight – Unique sealing system between horizontal and vertical frame

Finish – Chrome or Black

Dimensions –  $1500(h) \times 820(w) mm$ 

Adjustment – 810-835mm

Waterlight – Unique sealing system between vertical and horizontal aluminium Compatibility – Suitable for use with power showers

Dimensions – 1500(h) x 815(w) mm Adjustment – 810-825mm

Watertight – Unique sealing system between vertical and horizontal aluminium Compatibility – Suitable for use with power showers

| IND10CS      | Chrome        | £302.00 |
|--------------|---------------|---------|
| IND10CB      | Black         | £302.00 |
| new IND10CBR | Brushed Brass | £302.00 |