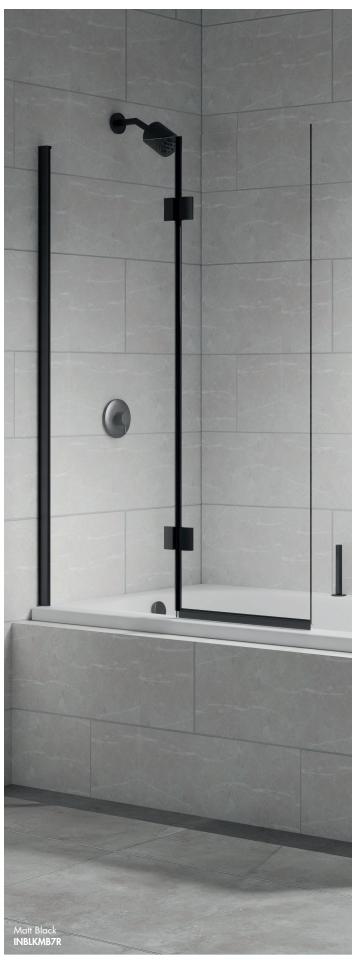

#### Instinct 8 Two Panel Bath Screen

Finish – Chrome or Black (Minimalist frameless design)
Dimensions – 1500(h) x 900(w) mm fully open (497(w) mm closed)
Material – Frameless 2 panel screen with designer chrome or black hinges
Adjustment – 880-900mm
Safety Standard – BS EN 14428

| Left Handed  |            |         |
|--------------|------------|---------|
| INB7L        | Chrome     | £680.00 |
| INBLKMB7L    | Matt Black | £932.00 |
| Right Handed |            |         |
| INB7R        | Chrome     | 00.086£ |
| INBLKMB7R    | Matt Black | £932.00 |