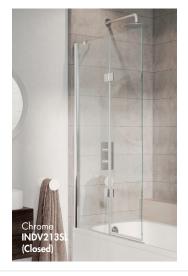

#### **Instinct 8 Outward Opening Bath Screen**

Finish – Chrome, Matt Black or Brushed Brass Dimensions – 1500(h) x 910(w) mm Adjustment – 890-910mm Compatibility – Suitable for use with power showers

| Left Handed |                |         |
|-------------|----------------|---------|
| INDV213SL   | Chrome         | £561.00 |
| INDV213BL   | Matt Black     | £561.00 |
| INDV213BRL  | Brushed Brass  | £561.00 |
| IINDVZIJOKL | Drustied brass | £301.   |

| Right Handed |               |         |
|--------------|---------------|---------|
| INDV213SR    | Chrome        | £561.00 |
| INDV213BR    | Matt Black    | £561.00 |
| INDV213BRR   | Brushed Brass | £561.00 |