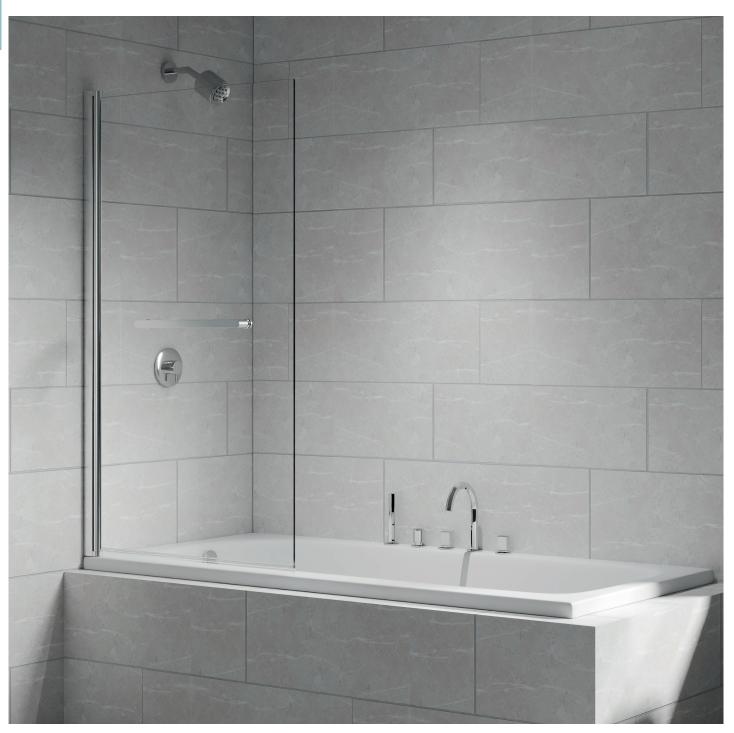

#### **Instinct 8 Outward Opening Bath Screen**

Finish – Chrome, Matt Black or Brushed Brass Dimensions – 1500(h) x 910(w) mm Adjustment – 890-910mm Compatibility – Suitable for use with power showers

| Left Handed |                |         |
|-------------|----------------|---------|
| INDV213SL   | Chrome         | £561.00 |
| INDV213BL   | Matt Black     | £561.00 |
| INDV213BRL  | Brushed Brass  | £561.00 |
| IINDVZIJOKL | Drustied brass | £301.   |

| Right Handed |               |         |
|--------------|---------------|---------|
| INDV213SR    | Chrome        | £561.00 |
| INDV213BR    | Matt Black    | £561.00 |
| INDV213BRR   | Brushed Brass | £561.00 |