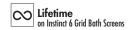

#### Instinct 6 Grid Power Shower Bath Screen

Finish – Black, glass filled paint fired into the glass during toughening

Dimensions – 1500(h) x 820(w) mm

Adjustment – 810-835mm

Watertight – Unique sealing system between horizontal and vertical frame

Compatibility – Suitable for use with power showers

Material – Frameless with square glass

INEB13GPB

£448.00