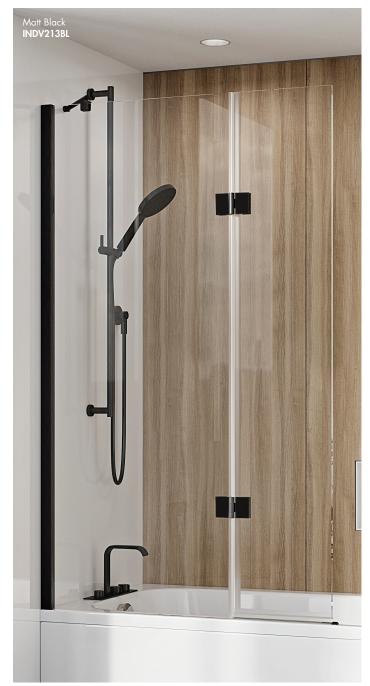

#### **Instinct 8 Outward Opening Bath Screen**

Finish – Chrome, Matt Black or Brushed Brass Dimensions – 1500(h) x 910(w) mm Adjustment – 890-910mm Compatibility – Suitable for use with power showers

| Left Handed |                |         |
|-------------|----------------|---------|
| INDV213SL   | Chrome         | £561.00 |
| INDV213BL   | Matt Black     | £561.00 |
| INDV213BRL  | Brushed Brass  | £561.00 |
| IINDVZIJOKL | Drustied brass | £301.   |

| Right Handed |               |         |
|--------------|---------------|---------|
| INDV213SR    | Chrome        | £561.00 |
| INDV213BR    | Matt Black    | £561.00 |
| INDV213BRR   | Brushed Brass | £561.00 |