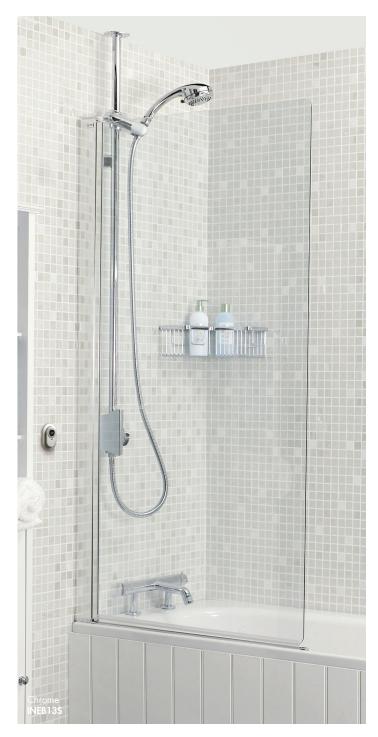

#### Instinct 6 Power Shower Plus Bath Screen

The Instinct Bath Screen is power shower approved, so is ideal for a more indulgent and uncompromised showering experience over the bath. It features 6mm thick glass and its unique sealing system helps guide the water back into the bath for added water integrity. All this is completed with a modern design finish.

Finish – Chrome or Black

Dimensions –  $1500(h) \times 820(w) mm$ 

Adjustment – 810-835mm

Waterlight – Unique sealing system between vertical and horizontal aluminium Compatibility – Suitable for use with power showers

Material – Frameless with square glass

| INEB13S | Chrome | £354.00 |
|---------|--------|---------|
| INEB13B | Black  | £406.00 |