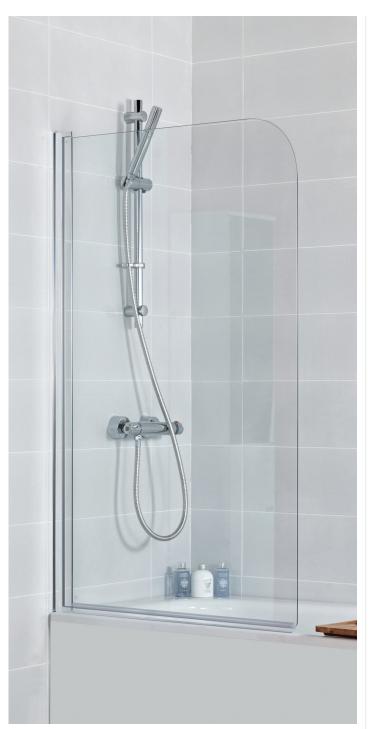

#### **Instinct 8 Outward Opening Bath Screen**

Finish – Chrome, Matt Black or Brushed Brass Dimensions – 1500(h) x 910(w) mm Adjustment – 890-910mm Compatibility – Suitable for use with power showers

| Left Handed |                |         |
|-------------|----------------|---------|
| INDV213SL   | Chrome         | £561.00 |
| INDV213BL   | Matt Black     | £561.00 |
| INDV213BRL  | Brushed Brass  | £561.00 |
| IINDVZIJOKL | Drustied brass | £301.   |

| Right Handed |               |         |
|--------------|---------------|---------|
| INDV213SR    | Chrome        | £561.00 |
| INDV213BR    | Matt Black    | £561.00 |
| INDV213BRR   | Brushed Brass | £561.00 |