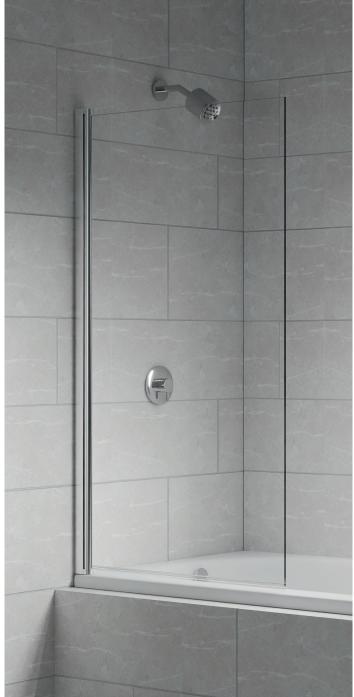

#### **Instinct 8 Outward Opening Bath Screen**

Finish – Chrome, Matt Black or Brushed Brass Dimensions – 1500(h) x 910(w) mm Adjustment – 890-910mm Compatibility – Suitable for use with power showers

| Left Handed |                |         |
|-------------|----------------|---------|
| INDV213SL   | Chrome         | £561.00 |
| INDV213BL   | Matt Black     | £561.00 |
| INDV213BRL  | Brushed Brass  | £561.00 |
| IINDVZIJOKL | Drustied brass | £301.   |

| Right Handed |               |         |
|--------------|---------------|---------|
| INDV213SR    | Chrome        | £561.00 |
| INDV213BR    | Matt Black    | £561.00 |
| INDV213BRR   | Brushed Brass | £561.00 |