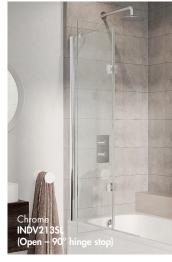

#### **Instinct 8 Outward Opening Bath Screen**

Finish – Chrome, Matt Black or Brushed Brass Dimensions – 1500(h) x 910(w) mm Adjustment – 890-910mm Compatibility – Suitable for use with power showers

| Left Handed |                |         |
|-------------|----------------|---------|
| INDV213SL   | Chrome         | £561.00 |
| INDV213BL   | Matt Black     | £561.00 |
| INDV213BRL  | Brushed Brass  | £561.00 |
| IINDVZIJOKL | Drustied brass | £301.   |

| Right Handed |               |         |
|--------------|---------------|---------|
| INDV213SR    | Chrome        | £561.00 |
| INDV213BR    | Matt Black    | £561.00 |
| INDV213BRR   | Brushed Brass | £561.00 |