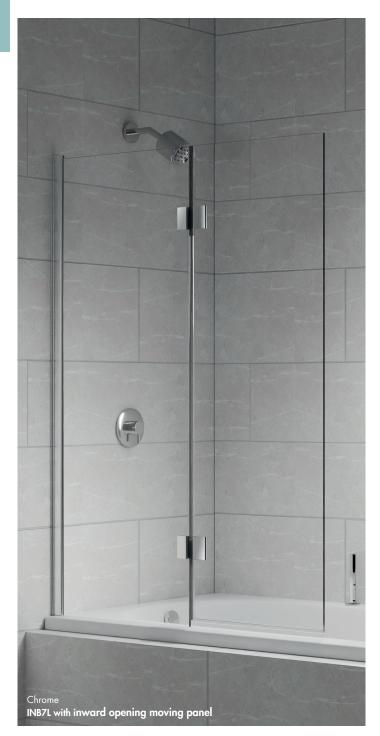

#### Instinct 8 Two Panel Bath Screen

Finish – Chrome or Black (Minimalist frameless design)
Dimensions – 1500(h) x 900(w) mm fully open (497(w) mm closed)
Material – Frameless 2 panel screen with designer chrome or black hinges
Adjustment – 880-900mm
Safety Standard – BS EN 14428

| Left Handed  |            |         |
|--------------|------------|---------|
| INB7L        | Chrome     | £680.00 |
| INBLKMB7L    | Matt Black | £932.00 |
| Right Handed |            |         |
| INB7R        | Chrome     | 00.086£ |
| INBLKMB7R    | Matt Black | £932.00 |