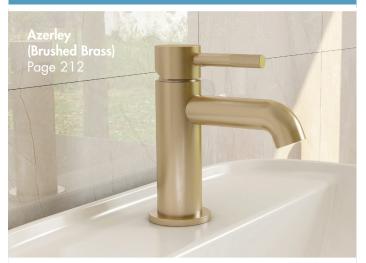

# Bathroom Taps, Wastes + Accessories

| Section           | Page No. |
|-------------------|----------|
| Bathroom Taps     |          |
| Traditional Taps  |          |
| Hemsworth Lever   | 208      |
| Hemsworth         | 210      |
| Contemporary Taps |          |
| Azerley           | 212      |
| Waterfall         | 216      |
| Espada            | 217      |
| Loch              | 218      |
| Nuance            | 220      |
| Elion             | 222      |
| Ecstasy           | 224      |
| Ecstasy Blade     | 227      |
| Kiso              | 228      |
| Tulla             | 229      |
| Broxa Curve       | 230      |
| Broxa Square      | 231      |
| Darton            | 232      |
| Thirn             | 233      |