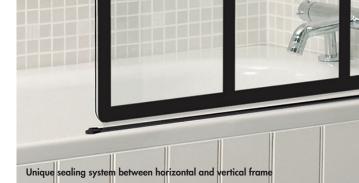

#### Instinct 6 Grid Power Shower Bath Screen

Finish – Black, glass filled paint fired into the glass during toughening

Dimensions – 1500(h) x 820(w) mm

Adjustment – 810-835mm

Watertight – Unique sealing system between horizontal and vertical frame

Finish – Chrome or Black

Dimensions –  $1500(h) \times 820(w) mm$ 

Adjustment – 810-835mm

Waterlight – Unique sealing system between vertical and horizontal aluminium Compatibility – Suitable for use with power showers

Dimensions – 1500(h) x 815(w) mm Adjustment – 810-825mm

Watertight – Unique sealing system between vertical and horizontal aluminium Compatibility – Suitable for use with power showers

| IND10CS      | Chrome        | £302.00 |
|--------------|---------------|---------|
| IND10CB      | Black         | £302.00 |
| new IND10CBR | Brushed Brass | £302.00 |