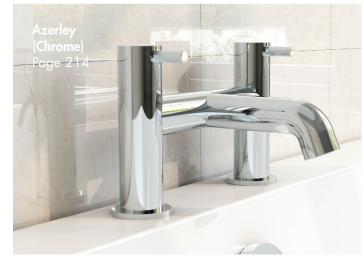

# Bathroom Taps, Wastes + Accessories

| Section           | Page No. |
|-------------------|----------|
| Bathroom Taps     |          |
| Traditional Taps  |          |
| Hemsworth Lever   | 208      |
| Hemsworth         | 210      |
| Contemporary Taps |          |
| Azerley           | 212      |
| Waterfall         | 216      |
| Espada            | 217      |
| Loch              | 218      |
| Nuance            | 220      |
| Elion             | 222      |
| Ecstasy           | 224      |
| Ecstasy Blade     | 227      |
| Kiso              | 228      |
| Tulla             | 229      |
| Broxa Curve       | 230      |
| Broxa Square      | 231      |
| Darton            | 232      |
| Thirn             | 233      |